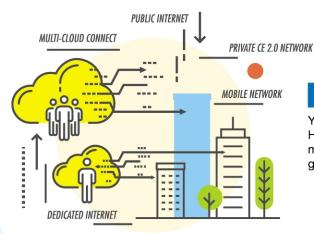

#### **TOTAL FLEXIBILITY**

You can connect your Managed Private Cloud in various ways with HKT's superior connectivity, that enable you to adopt a flexible multi-cloud strategy. Managed Private Cloud is highly scalable to give you greater agility in today's ever-changing business environment.